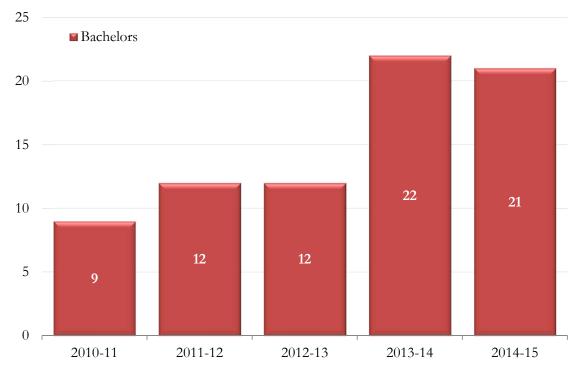

## **College of Communication and Information School of Communication**

Degrees Awarded by Semester - Double Majors

CIP Code: 090199

|         |            | Bachelors | Masters | Doctorate | Total |
|---------|------------|-----------|---------|-----------|-------|
| 2010-11 | Summer '10 | 0         | 0       | 0         | 0     |
|         | Fall '10   | 2         | 0       | 0         | 2     |
|         | Spring '11 | 7         | 0       | 0         | 7     |
| 2010-11 | Total      | 9         | 0       | 0         | 9     |
| 2011-12 | Summer '11 | 1         | 0       | 0         | 1     |
|         | Fall '11   | 3         | 0       | 0         | 3     |
|         | Spring '12 | 8         | 0       | 0         | 8     |
| 2011-12 | Total      | 12        | 0       | 0         | 12    |
| 2012-13 | Summer '12 | 4         | 0       | 0         | 4     |
|         | Fall '12   | 0         | 0       | 0         | 0     |
|         | Spring '13 | 8         | 0       | 0         | 8     |
| 2012-13 | Total      | 12        | 0       | 0         | 12    |
| 2013-14 | Summer '13 | 4         | 0       | 0         | 4     |
|         | Fall '13   | 1         | 0       | 0         | 1     |
|         | Spring '14 | 17        | 0       | 0         | 17    |
| 2013-14 | Total      | 22        | 0       | 0         | 22    |
| 2014-15 | Summer '14 | 4         | 0       | 0         | 4     |
|         | Fall '14   | 3         | 0       | 0         | 3     |
|         | Spring '15 | 14        | 0       | 0         | 14    |
| 2014-15 | Total      | 21        | 0       | 0         | 21    |